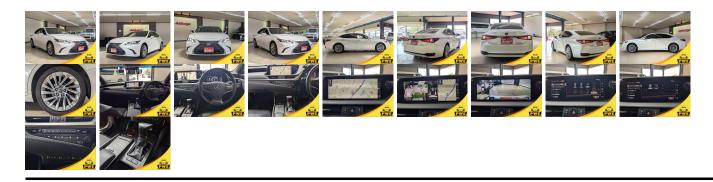

## **Vehicle Information**

| venicie 1       | PWE 1753               |                   |                    |                                                         |                     |                        |  |
|-----------------|------------------------|-------------------|--------------------|---------------------------------------------------------|---------------------|------------------------|--|
| LEXUS           |                        |                   |                    | First Registration Year:2019-03Manufacture Year:2019-03 |                     | 3                      |  |
| Model:          | ES ES300H<br>VERSION L | Chassis No:       | AXZH10-<br>102**** | Transmission: A<br>Mileage: 6                           | Automatic<br>55,577 | Exterior:<br>Interior: |  |
| Grade:<br>Fuel: | 4.5<br>Hybrid          | Engine:<br>Seats: | 5                  | 0                                                       | 2,500               |                        |  |
| Drive Train:    | 2WD                    |                   |                    |                                                         | PEARL WHITE         |                        |  |

## Vehicle Options:

| Pwr Steering     | Pwr Wind               | Pwr Mirrors    | Center Lock  |          |
|------------------|------------------------|----------------|--------------|----------|
| Air Cond         | Reverse Camera         | Pwr Slide Door | Easy Closer  |          |
| Cruise Control   | ABS                    | Air Bag        | Fog Lamps    |          |
| HID Head Lamps   | LED Head Lamps         | Spare Key      | Remote Key   |          |
| Push Start       | Seat Heater            | Pwr Seat       | Leather Seat | \$25,000 |
| Floor Mat        | Sun Roof               | Alloy Wheels   | Grill Guard  |          |
| Rear Wiper       | Rear Spoiler           | Stereo         | Navi/TV      |          |
| Car CD           | Car MD                 | AUX            | Spare Tire   |          |
| Spare Tire Case  | Puncture Repairing Kit | Tool           | Jack         |          |
| Operators Manual | Maint. Record          |                | n            |          |