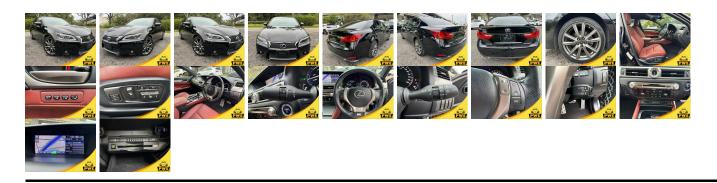

## **Vehicle Information**

| venicie i                 | PWE 1748                              |                                  |               |                                                         |                 |                        |           |  |
|---------------------------|---------------------------------------|----------------------------------|---------------|---------------------------------------------------------|-----------------|------------------------|-----------|--|
| LEXUS                     |                                       |                                  |               | First Registration Year:2012-04Manufacture Year:2012-04 |                 |                        | 1 WL 1740 |  |
| Model:<br>Grade:<br>Fuel: | GS GS450H F<br>SPORT<br>4.5<br>Hybrid | Chassis No:<br>Engine:<br>Seats: | GWL10-602**** | Mileage:<br>Engine<br>Capacity:                         | 86,000<br>3,500 | Exterior:<br>Interior: |           |  |
| Drive Train:              | 2WD                                   |                                  |               | Color:                                                  | BLACK           |                        |           |  |

## Vehicle Options:

| Pwr Steering     | Pwr Wind               | Pwr Mirrors    | Center Lock  |          |
|------------------|------------------------|----------------|--------------|----------|
| Air Cond         | Reverse Camera         | Pwr Slide Door | Easy Closer  |          |
| Cruise Control   | ABS                    | Air Bag        | Fog Lamps    |          |
| HID Head Lamps   | LED Head Lamps         | Spare Key      | Remote Key   |          |
| Push Start       | Seat Heater            | Pwr Seat       | Leather Seat | \$12,800 |
| Floor Mat        | Sun Roof               | Alloy Wheels   | Grill Guard  |          |
| Rear Wiper       | Rear Spoiler           | Stereo         | Navi/TV      |          |
| Car CD           | Car MD                 | AUX            | Spare Tire   |          |
| Spare Tire Case  | Puncture Repairing Kit | Tool           | Jack         |          |
| Operators Manual | Maint. Record          |                | n            |          |