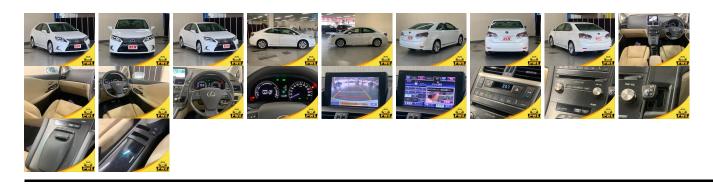

## **Vehicle Information**

| LEXUS   |        |           |             |               | First Registration Year: 2015-05 |           |           | PWE 1762 |
|---------|--------|-----------|-------------|---------------|----------------------------------|-----------|-----------|----------|
|         |        |           |             | Ma            | anufacture Year:                 | 2015-05   |           |          |
| Model:  | :      | HS HS250H | Chassis No: | ANF10-208**** | Transmission:                    | Automatic | Exterior: |          |
| Grade:  | :      | 4.5       | Engine:     |               | Mileage:                         | 47,500    | Interior: |          |
| Fuel:   |        | Hybrid    | Seats:      | 5             | Engine                           | 2,400     |           |          |
| Drive 7 | Frain: | 2WD       |             |               | Capacity:                        |           |           |          |
|         |        |           |             |               | Color:                           | PEARL     |           |          |

## Vehicle Options:

| Pwr Steering     | Pwr Wind               | Pwr Mirrors    | Center Lock  |          |
|------------------|------------------------|----------------|--------------|----------|
| Air Cond         | Reverse Camera         | Pwr Slide Door | Easy Closer  |          |
| Cruise Control   | ABS                    | Air Bag        | Fog Lamps    |          |
| HID Head Lamps   | LED Head Lamps         | Spare Key      | Remote Key   |          |
| Push Start       | Seat Heater            | Pwr Seat       | Leather Seat | \$10,500 |
| Floor Mat        | Sun Roof               | Alloy Wheels   | Grill Guard  |          |
| Rear Wiper       | Rear Spoiler           | Stereo         | Navi/TV      |          |
| Car CD           | Car MD                 | AUX            | Spare Tire   |          |
| Spare Tire Case  | Puncture Repairing Kit | Tool           | Jack         |          |
| Operators Manual | Maint. Record          | ~              | n            |          |