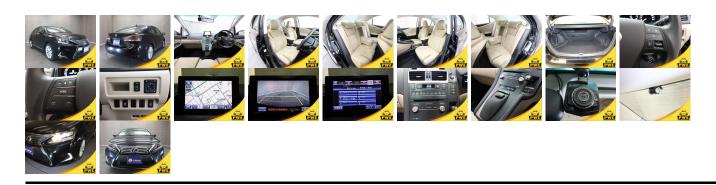

## **Vehicle Information**

| v emere n    | PWE 1766  |             |               |                                                         |           |           |  |  |
|--------------|-----------|-------------|---------------|---------------------------------------------------------|-----------|-----------|--|--|
| LEXUS        |           |             |               | First Registration Year:2015-02Manufacture Year:2015-02 |           |           |  |  |
| Model:       | HS HS250H | Chassis No: | ANF10-208**** | Transmission:                                           | Automatic | Exterior: |  |  |
| Grade:       | 4.5       | Engine:     |               | Mileage:                                                | 30,716    | Interior: |  |  |
| Fuel:        | Hybrid    | Seats:      | 5             | Engine                                                  | 2,400     |           |  |  |
| Drive Train: | 2WD       |             |               | Capacity:                                               |           |           |  |  |
|              |           |             |               | Color:                                                  | BLACK     |           |  |  |

## Vehicle Options:

| Pwr Steering     | Pwr Wind               | Pwr Mirrors    | Center Lock  |          |
|------------------|------------------------|----------------|--------------|----------|
| Air Cond         | Reverse Camera         | Pwr Slide Door | Easy Closer  |          |
| Cruise Control   | ABS                    | Air Bag        | Fog Lamps    |          |
| HID Head Lamps   | LED Head Lamps         | Spare Key      | Remote Key   |          |
| Push Start       | Seat Heater            | Pwr Seat       | Leather Seat | \$13,500 |
| Floor Mat        | Sun Roof               | Alloy Wheels   | Grill Guard  |          |
| Rear Wiper       | Rear Spoiler           | Stereo         | Navi/TV      |          |
| Car CD           | Car MD                 | AUX            | Spare Tire   |          |
| Spare Tire Case  | Puncture Repairing Kit | Tool           | Jack         |          |
| Operators Manual | Maint. Record          | ~              | n            |          |