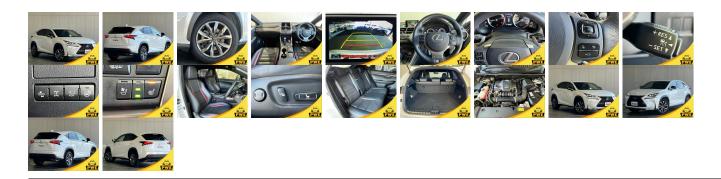

## **Vehicle Information**

| v chicic i      | mormation            |                   |               |                                        |                  |                        | PWE 1334                                |
|-----------------|----------------------|-------------------|---------------|----------------------------------------|------------------|------------------------|-----------------------------------------|
| LEXUS           |                      |                   |               | rst Registration Y<br>anufacture Year: |                  |                        | 1 1 1 1 1 1 1 1 1 1 1 1 1 1 1 1 1 1 1 1 |
| Model:          | NX NX200T F<br>SPORT | Chassis No:       | AGZ15-102**** | Transmission:<br>Mileage:              | Automatic 50,190 | Exterior:<br>Interior: | 4.63mx1.84mx1.64m                       |
| Grade:<br>Fuel: | 4.5<br>Petrol        | Engine:<br>Seats: | 5             | Engine<br>Capacity:                    | 2,000            |                        |                                         |
| Drive Train:    | 4WD                  |                   |               | Color:                                 | PEARL WHITE      |                        |                                         |

## Vehicle Options:

| Pwr Steering     | Pwr Wind               | Pwr Mirrors    | Center Lock  |          |
|------------------|------------------------|----------------|--------------|----------|
| Air Cond         | Reverse Camera         | Pwr Slide Door | Easy Closer  |          |
| Cruise Control   | ABS                    | Air Bag        | Fog Lamps    |          |
| HID Head Lamps   | LED Head Lamps         | Spare Key      | Remote Key   |          |
| Push Start       | Seat Heater            | Pwr Seat       | Leather Seat | \$17,000 |
| Floor Mat        | Sun Roof               | Alloy Wheels   | Grill Guard  |          |
| Rear Wiper       | Rear Spoiler           | Stereo         | Navi/TV      |          |
| Car CD           | Car MD                 | AUX            | Spare Tire   |          |
| Spare Tire Case  | Puncture Repairing Kit | Tool           | Jack         |          |
| Operators Manual | Maint. Record          | ~              | n            |          |