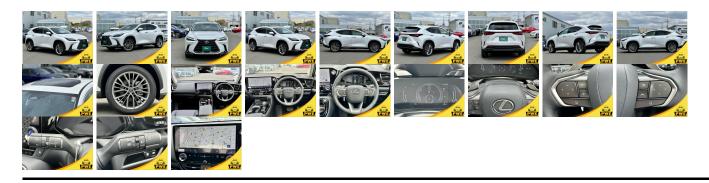

## Vehicle Information

| venicie 1                       | PWE 1752               |                   |                                                 |                     |                             |           |  |
|---------------------------------|------------------------|-------------------|-------------------------------------------------|---------------------|-----------------------------|-----------|--|
| LEXUS                           |                        |                   | First Registration Year:202Manufacture Year:202 |                     |                             | 1 WL 1752 |  |
| Model:                          | NX NX350H<br>VERSION L | Chassis No:       | AAZH25-<br>602****                              | Transmission:       |                             | Exterior: |  |
| Grade:<br>Fuel:<br>Drive Train: | 4.5<br>Hybrid<br>4WD   | Engine:<br>Seats: | 5                                               | Engine<br>Capacity: | 260<br>2,500<br>PEARL WHITE | Interior: |  |
|                                 |                        |                   |                                                 |                     |                             |           |  |

## Vehicle Options:

| Pwr Steering     | Pwr Wind               | Pwr Mirrors    | Center Lock  |          |
|------------------|------------------------|----------------|--------------|----------|
| Air Cond         | Reverse Camera         | Pwr Slide Door | Easy Closer  |          |
| Cruise Control   | ABS                    | Air Bag        | Fog Lamps    |          |
| HID Head Lamps   | LED Head Lamps         | Spare Key      | Remote Key   |          |
| Push Start       | Seat Heater            | Pwr Seat       | Leather Seat | \$43,201 |
| Floor Mat        | Sun Roof               | Alloy Wheels   | Grill Guard  |          |
| Rear Wiper       | Rear Spoiler           | Stereo         | Navi/TV      |          |
| Car CD           | Car MD                 | AUX            | Spare Tire   |          |
| Spare Tire Case  | Puncture Repairing Kit | Tool           | Jack         |          |
| Operators Manual | Maint. Record          |                | n            |          |