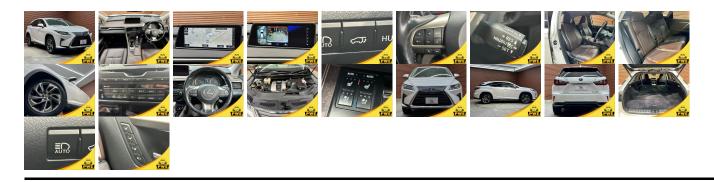

## **Vehicle Information**

| venicie 1       | PWE 1293               |  |                    |                                                         |                     |                        |           |
|-----------------|------------------------|--|--------------------|---------------------------------------------------------|---------------------|------------------------|-----------|
| LEXUS           |                        |  |                    | First Registration Year:2016-05Manufacture Year:2016-05 |                     |                        | 1 WL 1295 |
| Model:          | RX RX450H<br>VERSION L |  | GYL20-003****<br>5 | Transmission:<br>Mileage:                               | Automatic<br>65,000 | Exterior:<br>Interior: |           |
| Grade:<br>Fuel: | 4.5<br>Hybrid          |  |                    | Engine<br>Capacity:                                     | 3,500               | Interior .             |           |
| Drive Train:    | 2WD                    |  |                    | Color:                                                  | WHITE               |                        |           |

## Vehicle Options:

| Pwr Steering     | Pwr Wind               | Pwr Mirrors    | Center Lock  |          |
|------------------|------------------------|----------------|--------------|----------|
| Air Cond         | Reverse Camera         | Pwr Slide Door | Easy Closer  |          |
| Cruise Control   | ABS                    | Air Bag        | Fog Lamps    |          |
| HID Head Lamps   | LED Head Lamps         | Spare Key      | Remote Key   |          |
| Push Start       | Seat Heater            | Pwr Seat       | Leather Seat | \$22,000 |
| Floor Mat        | Sun Roof               | Alloy Wheels   | Grill Guard  |          |
| Rear Wiper       | Rear Spoiler           | Stereo         | Navi/TV      |          |
| Car CD           | Car MD                 | AUX            | Spare Tire   |          |
| Spare Tire Case  | Puncture Repairing Kit | Tool           | Jack         |          |
| Operators Manual | Maint. Record          |                | n            |          |