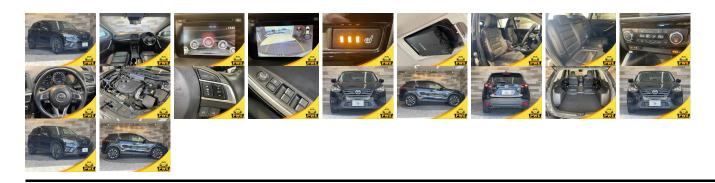

## **Vehicle Information**

|              |        |             |              |                                                         |           |           | PWE 1865  |  |
|--------------|--------|-------------|--------------|---------------------------------------------------------|-----------|-----------|-----------|--|
| MAZDA        |        |             |              | First Registration Year:2016-08Manufacture Year:2016-08 |           |           | 1 11 1005 |  |
| Model:       | CX-5   | Chassis No: | KE2AW-23**** | Transmission:                                           | Automatic | Exterior: |           |  |
| Grade:       | 4      | Engine:     |              | Mileage:                                                | 78,000    | Interior: |           |  |
| Fuel:        | Diesel | Seats:      | 5            | Engine                                                  | 2,200     |           |           |  |
| Drive Train: | 4WD    |             |              | Capacity:                                               |           |           |           |  |
|              |        |             |              | Color:                                                  | BLACK M   |           |           |  |

## Vehicle Options:

| Pwr Steering     | Pwr Wind               | Pwr Mirrors    | Center Lock  |          |
|------------------|------------------------|----------------|--------------|----------|
| Air Cond         | Reverse Camera         | Pwr Slide Door | Easy Closer  |          |
| Cruise Control   | ABS                    | Air Bag        | Fog Lamps    |          |
| HID Head Lamps   | LED Head Lamps         | Spare Key      | Remote Key   |          |
| Push Start       | Seat Heater            | Pwr Seat       | Leather Seat | \$10,500 |
| Floor Mat        | Sun Roof               | Alloy Wheels   | Grill Guard  |          |
| Rear Wiper       | Rear Spoiler           | Stereo         | Navi/TV      |          |
| Car CD           | Car MD                 | AUX            | Spare Tire   |          |
| Spare Tire Case  | Puncture Repairing Kit | Tool           | Jack         |          |
| Operators Manual | Maint. Record          | ~              | 7            |          |