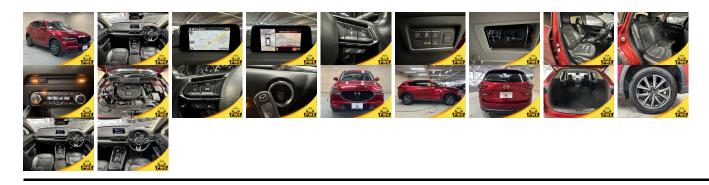

## **Vehicle Information**

| venicie 1       | PWE 1318             |                   |                                                         |                           |                     |                        |  |
|-----------------|----------------------|-------------------|---------------------------------------------------------|---------------------------|---------------------|------------------------|--|
| MAZDA           |                      |                   | First Registration Year:2018-05Manufacture Year:2018-05 |                           |                     | 1 WE 1310              |  |
| Model:          | CX-5 XD L<br>PACKAGE | Chassis No:       | KF2P2****                                               | Transmission:<br>Mileage: | Automatic<br>79,000 | Exterior:<br>Interior: |  |
| Grade:<br>Fuel: | 4.5<br>Diesel        | Engine:<br>Seats: | 5                                                       | Engine<br>Capacity:       | 2,200               |                        |  |
| Drive Train:    | 2WD                  |                   |                                                         | Color:                    | RED M               |                        |  |

## Vehicle Options:

| Pwr Steering     | Pwr Wind               | Pwr Mirrors    | Center Lock  |          |
|------------------|------------------------|----------------|--------------|----------|
| Air Cond         | Reverse Camera         | Pwr Slide Door | Easy Closer  |          |
| Cruise Control   | ABS                    | Air Bag        | Fog Lamps    |          |
| HID Head Lamps   | LED Head Lamps         | Spare Key      | Remote Key   |          |
| Push Start       | Seat Heater            | Pwr Seat       | Leather Seat | \$12,900 |
| Floor Mat        | Sun Roof               | Alloy Wheels   | Grill Guard  |          |
| Rear Wiper       | Rear Spoiler           | Stereo         | Navi/TV      |          |
| Car CD           | Car MD                 | AUX            | Spare Tire   |          |
| Spare Tire Case  | Puncture Repairing Kit | Tool           | Jack         |          |
| Operators Manual | Maint. Record          |                | n            |          |