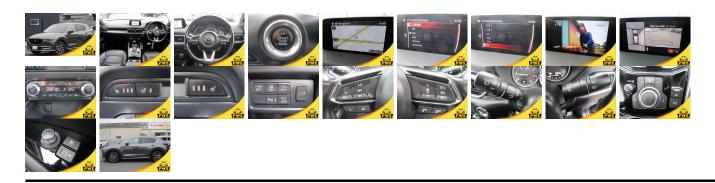

## **Vehicle Information**

| venicie 1    | PWE 1878 |             |             |                                                         |             |           |           |
|--------------|----------|-------------|-------------|---------------------------------------------------------|-------------|-----------|-----------|
| MAZDA        |          |             |             | First Registration Year:2018-03Manufacture Year:2018-03 |             |           | 1 WL 1070 |
| Model:       | CX-5     | Chassis No: | KF2P-22**** | Transmission:                                           | Automatic   | Exterior: |           |
| Grade:       | 4        | Engine:     |             | Mileage:                                                | 75,159      | Interior: |           |
| Fuel:        | Diesel   | Seats:      | 5           | Engine                                                  | 2,200       |           |           |
| Drive Train: | 2WD      |             |             | Capacity:                                               |             |           |           |
|              |          |             |             | Color:                                                  | DARK GRAY M |           |           |

## Vehicle Options:

| Pwr Steering     | Pwr Wind               | Pwr Mirrors    | Center Lock  |          |
|------------------|------------------------|----------------|--------------|----------|
| Air Cond         | Reverse Camera         | Pwr Slide Door | Easy Closer  |          |
| Cruise Control   | ABS                    | Air Bag        | Fog Lamps    |          |
| HID Head Lamps   | LED Head Lamps         | Spare Key      | Remote Key   |          |
| Push Start       | Seat Heater            | Pwr Seat       | Leather Seat | \$13,800 |
| Floor Mat        | Sun Roof               | Alloy Wheels   | Grill Guard  |          |
| Rear Wiper       | Rear Spoiler           | Stereo         | Navi/TV      |          |
| Car CD           | Car MD                 | AUX            | Spare Tire   |          |
| Spare Tire Case  | Puncture Repairing Kit | Tool           | Jack         |          |
| Operators Manual | Maint. Record          | ~              | n            |          |