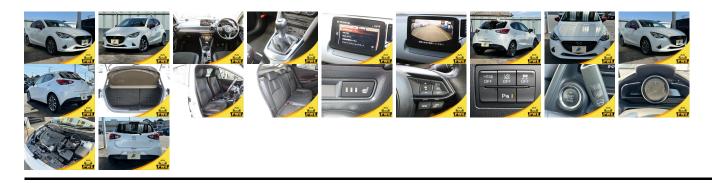

## **Vehicle Information**

| venicie 1    | PWE 1304              |             |              |                                                         |                  |                        |  |  |
|--------------|-----------------------|-------------|--------------|---------------------------------------------------------|------------------|------------------------|--|--|
| MAZDA        |                       |             |              | First Registration Year:2017-03Manufacture Year:2017-03 |                  |                        |  |  |
| Model:       | DEMIO XD<br>TOURING L | Chassis No: | DJ5FS-32**** | Transmission:<br>Mileage:                               | Manual<br>84.042 | Exterior:<br>Interior: |  |  |
|              | PACKAGE               | Engine:     |              | 8                                                       | ,                | interior.              |  |  |
| Grade:       | 4.5                   | Seats:      | 5            | Engine<br>Capacity:                                     | 1,500            |                        |  |  |
| Fuel:        | Diesel                |             |              | Color:                                                  | PEARL WHITE      | ]                      |  |  |
| Drive Train: | 2WD                   |             |              |                                                         |                  |                        |  |  |

## Vehicle Options:

| Pwr Steering     | Pwr Wind               | Pwr Mirrors    | Center Lock  |         |
|------------------|------------------------|----------------|--------------|---------|
| Air Cond         | Reverse Camera         | Pwr Slide Door | Easy Closer  |         |
| Cruise Control   | ABS                    | Air Bag        | Fog Lamps    |         |
| HID Head Lamps   | LED Head Lamps         | Spare Key      | Remote Key   |         |
| Push Start       | Seat Heater            | Pwr Seat       | Leather Seat | \$5,700 |
| Floor Mat        | Sun Roof               | Alloy Wheels   | Grill Guard  |         |
| Rear Wiper       | Rear Spoiler           | Stereo         | Navi/TV      |         |
| Car CD           | Car MD                 | AUX            | Spare Tire   |         |
| Spare Tire Case  | Puncture Repairing Kit | Tool           | Jack         |         |
| Operators Manual | Maint. Record          |                | <u></u>      |         |