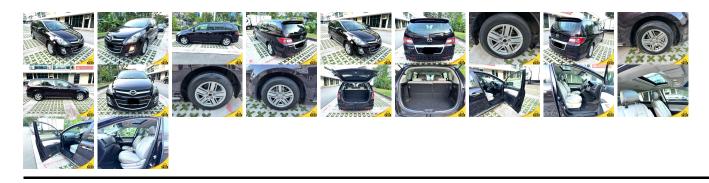

## **Vehicle Information**

|                       | PWE 1697      |             |                                               |                            |           |           |  |  |
|-----------------------|---------------|-------------|-----------------------------------------------|----------------------------|-----------|-----------|--|--|
| MAZDA                 |               |             | First Registration Year:<br>Manufacture Year: |                            |           |           |  |  |
| Model:                | MAZDA 8       | Chassis No: | JM6LY1033E                                    | 0*** <b>Transmission</b> : | Automatic | Exterior: |  |  |
| Grade:                | 4.5           | Engine:     |                                               | Mileage:                   | 67,200    | Interior: |  |  |
| Fuel:<br>Drive Train: | Petrol<br>2WD | Seats:      | 7                                             | Engine<br>Capacity:        | 2,500     |           |  |  |
|                       |               |             |                                               | Color:                     | BROWN     |           |  |  |

## Vehicle Options:

| Pwr Steering     | Pwr Wind               | Pwr Mirrors    | Center Lock  |         |
|------------------|------------------------|----------------|--------------|---------|
| Air Cond         | Reverse Camera         | Pwr Slide Door | Easy Closer  |         |
| Cruise Control   | ABS                    | Air Bag        | Fog Lamps    |         |
| HID Head Lamps   | LED Head Lamps         | Spare Key      | Remote Key   |         |
| Push Start       | Seat Heater            | Pwr Seat       | Leather Seat | \$5,000 |
| Floor Mat        | Sun Roof               | Alloy Wheels   | Grill Guard  |         |
| Rear Wiper       | Rear Spoiler           | Stereo         | Navi/TV      |         |
| Car CD           | Car MD                 | AUX            | Spare Tire   |         |
| Spare Tire Case  | Puncture Repairing Kit | Tool           | Jack         |         |
| Operators Manual | Maint. Record          |                | n            |         |