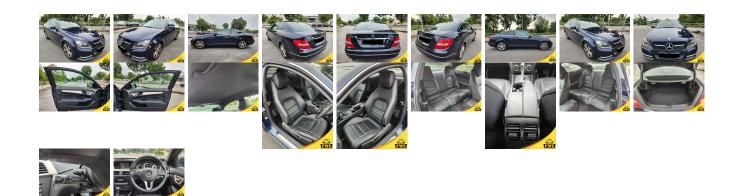

## **Vehicle Information**

|               | PWE 1732 |             |            |                                                         |           |           |  |  |
|---------------|----------|-------------|------------|---------------------------------------------------------|-----------|-----------|--|--|
| MERCEDES-BENZ |          |             |            | First Registration Year:2013-09Manufacture Year:2013-09 |           |           |  |  |
| Model:        | C-CLASS  | Chassis No: | WDD2043312 | G** <b>*Transmission</b> :                              | Automatic | Exterior: |  |  |
| Grade:        | 4.5      | Engine:     |            | Mileage:                                                | 98,000    | Interior: |  |  |
| Fuel:         | Petrol   | Seats:      | 4          | Engine                                                  | 1,600     |           |  |  |
| Drive Train:  | 2WD      |             |            | Capacity:                                               |           |           |  |  |
|               |          |             |            | Color:                                                  | BLUE      |           |  |  |

## Vehicle Options:

| Pwr Steering     | Pwr Wind               | Pwr Mirrors    | Center Lock  |         |
|------------------|------------------------|----------------|--------------|---------|
| Air Cond         | Reverse Camera         | Pwr Slide Door | Easy Closer  |         |
| Cruise Control   | ABS                    | Air Bag        | Fog Lamps    |         |
| HID Head Lamps   | LED Head Lamps         | Spare Key      | Remote Key   | -       |
| Push Start       | Seat Heater            | Pwr Seat       | Leather Seat | \$6,300 |
| Floor Mat        | Sun Roof               | Alloy Wheels   | Grill Guard  |         |
| Rear Wiper       | Rear Spoiler           | Stereo         | Navi/TV      |         |
| Car CD           | Car MD                 | AUX            | Spare Tire   |         |
| Spare Tire Case  | Puncture Repairing Kit | Tool           | Jack         |         |
| Operators Manual | Maint. Record          |                | n            |         |