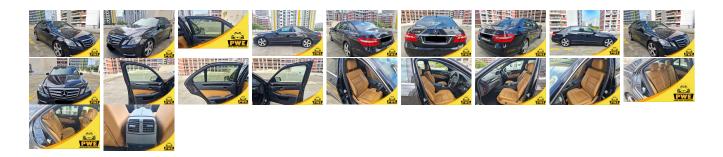

## **Vehicle Information**

| v enicie 1   | PWE 1733 |             |                                                         |                           |             |           |  |
|--------------|----------|-------------|---------------------------------------------------------|---------------------------|-------------|-----------|--|
| MERCEDE      | S-BENZ   |             | First Registration Year:2013-01Manufacture Year:2013-01 |                           |             | 1 WE 1733 |  |
| Model:       | E-CLASS  | Chassis No: | WDD212047                                               | 2A** <b>*Fransmission</b> | : Automatic | Exterior: |  |
| Grade:       | 4.5      | Engine:     |                                                         | Mileage:                  | 60,000      | Interior: |  |
| Fuel:        | Petrol   | Seats:      | 5                                                       | Engine                    | 1,800       |           |  |
| Drive Train: | 2WD      |             |                                                         | Capacity:                 |             |           |  |
|              |          |             |                                                         | Color:                    | BLACK       |           |  |

## Vehicle Options:

| Pwr Steering     | Pwr Wind               | Pwr Mirrors    | Center Lock  |         |
|------------------|------------------------|----------------|--------------|---------|
| Air Cond         | Reverse Camera         | Pwr Slide Door | Easy Closer  |         |
| Cruise Control   | ABS                    | Air Bag        | Fog Lamps    |         |
| HID Head Lamps   | LED Head Lamps         | Spare Key      | Remote Key   |         |
| Push Start       | Seat Heater            | Pwr Seat       | Leather Seat | \$7,000 |
| Floor Mat        | Sun Roof               | Alloy Wheels   | Grill Guard  |         |
| Rear Wiper       | Rear Spoiler           | Stereo         | Navi/TV      |         |
| Car CD           | Car MD                 | AUX            | Spare Tire   |         |
| Spare Tire Case  | Puncture Repairing Kit | Tool           | Jack         |         |
| Operators Manual | Maint. Record          |                | n            |         |