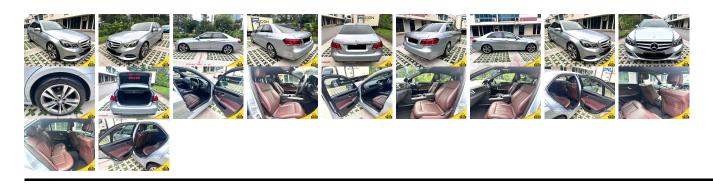

## Vehicle Information

|              |            |                   |             |                           |           |           | PWE 1730 |
|--------------|------------|-------------------|-------------|---------------------------|-----------|-----------|----------|
| MERCEDES     | S-BENZ     |                   |             |                           |           |           |          |
| Model:       | E200 (R18) | Chassis No:       | WDD2120342A | *** <b>Fra</b> nsmission: | Automatic | Exterior: |          |
| Grade:       | 4.5        | Engine:<br>Seats: |             | Mileage:                  | 57,250    | Interior: |          |
| Fuel:        | Petrol     |                   | 5           | Engine                    | 2,000     |           |          |
| Drive Train: | 2WD        |                   |             | Capacity:                 |           |           |          |
|              |            |                   |             | Color:                    | SILVER    |           |          |

## Vehicle Options:

| Pwr Steering     | Pwr Wind               | Pwr Mirrors    | Center Lock  |         |
|------------------|------------------------|----------------|--------------|---------|
| Air Cond         | Reverse Camera         | Pwr Slide Door | Easy Closer  |         |
| Cruise Control   | ABS                    | Air Bag        | Fog Lamps    |         |
| HID Head Lamps   | LED Head Lamps         | Spare Key      | Remote Key   |         |
| Push Start       | Seat Heater            | Pwr Seat       | Leather Seat | \$6,800 |
| Floor Mat        | Sun Roof               | Alloy Wheels   | Grill Guard  |         |
| Rear Wiper       | Rear Spoiler           | Stereo         | Navi/TV      |         |
| Car CD           | Car MD                 | AUX            | Spare Tire   |         |
| Spare Tire Case  | Puncture Repairing Kit | Tool           | Jack         |         |
| Operators Manual | Maint. Record          |                |              |         |