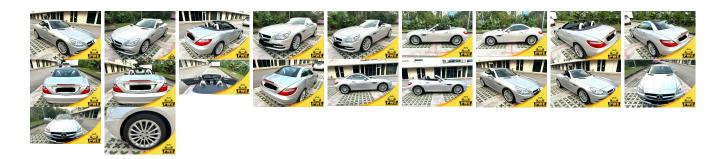

## **Vehicle Information**

| v enicie 1      | PWE 1724               |                   |           |                                              |                    |     |                        |  |
|-----------------|------------------------|-------------------|-----------|----------------------------------------------|--------------------|-----|------------------------|--|
| MERCEDE         | S-BENZ                 |                   | 8         |                                              | 2014-02<br>2014-02 |     | 1 11 2 1721            |  |
| Model:          | SLK 200<br>CONVERTIBLE |                   | WDD172448 | 1724482F*** <b>Ftänsmission:</b><br>Mileage: |                    | tic | Exterior:<br>Interior: |  |
| Grade:<br>Fuel: | 4.5<br>Petrol          | Engine:<br>Seats: | 2         | Engine<br>Capacity:                          | 46,000<br>1,800    |     |                        |  |
| Drive Train:    | 2WD                    |                   |           | Color:                                       | SILVER             | ર   |                        |  |