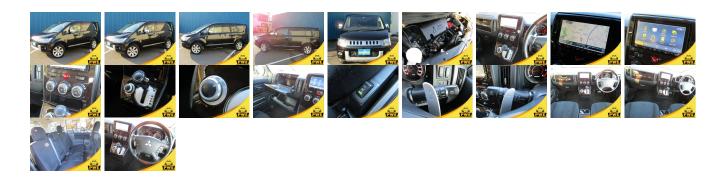

## **Vehicle Information**

| venicie 1                                 | PWE 1810                         |                                  |                   |                                                            |                                         |                        |           |  |
|-------------------------------------------|----------------------------------|----------------------------------|-------------------|------------------------------------------------------------|-----------------------------------------|------------------------|-----------|--|
| MITSUBISHI                                |                                  |                                  |                   | First Registration Year:2017-01Manufacture Year:2017-01    |                                         |                        | 1 WL 1810 |  |
| Model:<br>Grade:<br>Fuel:<br>Drive Train: | DELICA D:5<br>4<br>Diesel<br>4WD | Chassis No:<br>Engine:<br>Seats: | CV1W-112****<br>8 | Transmission:<br>Mileage:<br>Engine<br>Capacity:<br>Color: | Automatic<br>86,819<br>2,200<br>BLACK M | Exterior:<br>Interior: |           |  |

## Vehicle Options:

| Pwr Steering     | Pwr Wind               | Pwr Mirrors    | Center Lock  |          |
|------------------|------------------------|----------------|--------------|----------|
| Air Cond         | Reverse Camera         | Pwr Slide Door | Easy Closer  |          |
| Cruise Control   | ABS                    | Air Bag        | Fog Lamps    |          |
| HID Head Lamps   | LED Head Lamps         | Spare Key      | Remote Key   |          |
| Push Start       | Seat Heater            | Pwr Seat       | Leather Seat | \$15,600 |
| Floor Mat        | Sun Roof               | Alloy Wheels   | Grill Guard  |          |
| Rear Wiper       | Rear Spoiler           | Stereo         | Navi/TV      |          |
| Car CD           | Car MD                 | AUX            | Spare Tire   |          |
| Spare Tire Case  | Puncture Repairing Kit | Tool           | Jack         |          |
| Operators Manual | Maint. Record          | -              | 7            |          |