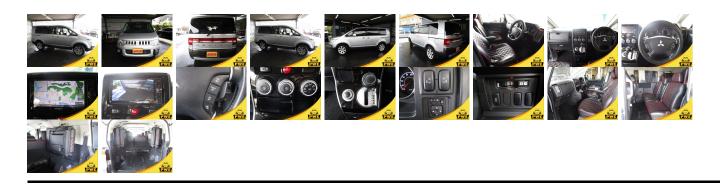

## **Vehicle Information**

| venicie 1                                 | PWE 1802                         |                                  |                                                         |                                                            |                                            |                        |           |
|-------------------------------------------|----------------------------------|----------------------------------|---------------------------------------------------------|------------------------------------------------------------|--------------------------------------------|------------------------|-----------|
| MITSUBISI                                 | HI                               |                                  | First Registration Year:2015-03Manufacture Year:2015-03 |                                                            |                                            |                        | 1 WE 1002 |
| Model:<br>Grade:<br>Fuel:<br>Drive Train: | DELICA D:5<br>4<br>Diesel<br>4WD | Chassis No:<br>Engine:<br>Seats: | CV1W-102****<br>8                                       | Transmission:<br>Mileage:<br>Engine<br>Capacity:<br>Color: | Automatic<br>161,837<br>2,200<br>SILVER II | Exterior:<br>Interior: |           |

## Vehicle Options:

| Pwr Steering     | Pwr Wind               | Pwr Mirrors    | Center Lock  |         |
|------------------|------------------------|----------------|--------------|---------|
| Air Cond         | Reverse Camera         | Pwr Slide Door | Easy Closer  |         |
| Cruise Control   | ABS                    | Air Bag        | Fog Lamps    |         |
| HID Head Lamps   | LED Head Lamps         | Spare Key      | Remote Key   |         |
| Push Start       | Seat Heater            | Pwr Seat       | Leather Seat | \$6,500 |
| Floor Mat        | Sun Roof               | Alloy Wheels   | Grill Guard  |         |
| Rear Wiper       | Rear Spoiler           | Stereo         | Navi/TV      |         |
| Car CD           | Car MD                 | AUX            | Spare Tire   |         |
| Spare Tire Case  | Puncture Repairing Kit | Tool           | Jack         |         |
| Operators Manual | Maint. Record          | -              |              |         |