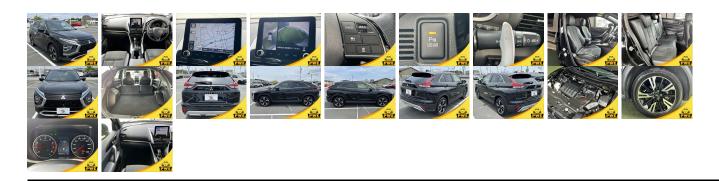

## **Vehicle Information**

|                           |                              |         |                                               |                                     |                              |                        | PWE 1782 |
|---------------------------|------------------------------|---------|-----------------------------------------------|-------------------------------------|------------------------------|------------------------|----------|
| MITSUBISH                 | łI                           |         | First Registration Year:<br>Manufacture Year: |                                     |                              |                        |          |
| Model:<br>Grade:<br>Fuel: | ECLIPSE CROSS<br>4<br>Petrol | Engine: | GK1W-052****                                  | Transmission:<br>Mileage:<br>Engine | Automatic<br>37,000<br>1,500 | Exterior:<br>Interior: |          |
| Drive Train:              | 2WD                          | Seats:  | 5                                             | Capacity:<br>Color:                 | BLACK M                      |                        |          |

## Vehicle Options:

| Pwr Steering     | Pwr Wind               | Pwr Mirrors    | Center Lock  |          |
|------------------|------------------------|----------------|--------------|----------|
| Air Cond         | Reverse Camera         | Pwr Slide Door | Easy Closer  |          |
| Cruise Control   | ABS                    | Air Bag        | Fog Lamps    |          |
| HID Head Lamps   | LED Head Lamps         | Spare Key      | Remote Key   |          |
| Push Start       | Seat Heater            | Pwr Seat       | Leather Seat | \$17,500 |
| Floor Mat        | Sun Roof               | Alloy Wheels   | Grill Guard  |          |
| Rear Wiper       | Rear Spoiler           | Stereo         | Navi/TV      |          |
| Car CD           | Car MD                 | AUX            | Spare Tire   |          |
| Spare Tire Case  | Puncture Repairing Kit | Tool           | Jack         |          |
| Operators Manual | Maint. Record          |                |              |          |