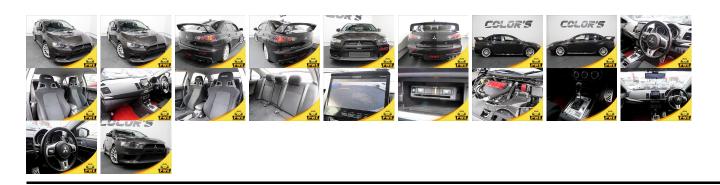

## Vehicle Information

| v ennere 1   | PWE 1841 |             |              |                                                         |           |           |  |  |
|--------------|----------|-------------|--------------|---------------------------------------------------------|-----------|-----------|--|--|
| MITSUBISHI   |          |             |              | First Registration Year:2016-05Manufacture Year:2016-05 |           |           |  |  |
| Model:       | LANCER   | Chassis No: | CZ4A-082**** | Transmission:                                           | Automatic | Exterior: |  |  |
| Grade:       | 4        | Engine:     |              | Mileage:                                                | 68,100    | Interior: |  |  |
| Fuel:        | Petrol   | Seats:      | 5            | Engine                                                  | 2,000     |           |  |  |
| Drive Train: | 4WD      |             |              | Capacity:                                               |           |           |  |  |
|              |          |             |              | Color:                                                  | BLACK M   |           |  |  |

## Vehicle Options:

| Pwr Steering     | Pwr Wind               | Pwr Mirrors    | Center Lock  |          |
|------------------|------------------------|----------------|--------------|----------|
| Air Cond         | Reverse Camera         | Pwr Slide Door | Easy Closer  |          |
| Cruise Control   | ABS                    | Air Bag        | Fog Lamps    |          |
| HID Head Lamps   | LED Head Lamps         | Spare Key      | Remote Key   |          |
| Push Start       | Seat Heater            | Pwr Seat       | Leather Seat | \$20,000 |
| Floor Mat        | Sun Roof               | Alloy Wheels   | Grill Guard  |          |
| Rear Wiper       | Rear Spoiler           | Stereo         | Navi/TV      |          |
| Car CD           | Car MD                 | AUX            | Spare Tire   |          |
| Spare Tire Case  | Puncture Repairing Kit | Tool           | Jack         |          |
| Operators Manual | Maint. Record          | ~              |              |          |