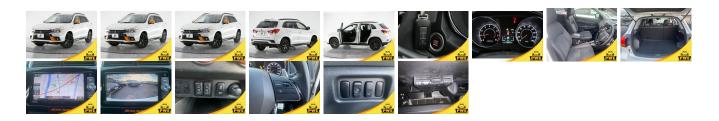

## Vehicle Information

| PWE | 1776     |
|-----|----------|
|     | <b>1</b> |

| MITSUBISHI                |                                     |                                  | First Registration Year:2018-12Manufacture Year:2018-12 |                                                  |                              |                        |  |
|---------------------------|-------------------------------------|----------------------------------|---------------------------------------------------------|--------------------------------------------------|------------------------------|------------------------|--|
| Model:<br>Grade:<br>Fuel: | RVR ACTIVE<br>GEAR<br>4.5<br>Petrol | Chassis No:<br>Engine:<br>Seats: | GA4W-072****<br>5                                       | Transmission:<br>Mileage:<br>Engine<br>Capacity: | Automatic<br>28,636<br>1,800 | Exterior:<br>Interior: |  |
| Drive Train:              | 4WD                                 |                                  |                                                         | Color:                                           | PEARL WHITE                  |                        |  |

## Vehicle Options:

| Pwr Steering     | Pwr Wind               | Pwr Mirrors    | Center Lock  |          |
|------------------|------------------------|----------------|--------------|----------|
| Air Cond         | Reverse Camera         | Pwr Slide Door | Easy Closer  |          |
| Cruise Control   | ABS                    | Air Bag        | Fog Lamps    |          |
| HID Head Lamps   | LED Head Lamps         | Spare Key      | Remote Key   |          |
| Push Start       | Seat Heater            | Pwr Seat       | Leather Seat | \$11,500 |
| Floor Mat        | Sun Roof               | Alloy Wheels   | Grill Guard  |          |
| Rear Wiper       | Rear Spoiler           | Stereo         | Navi/TV      |          |
| Car CD           | Car MD                 | AUX            | Spare Tire   |          |
| Spare Tire Case  | Puncture Repairing Kit | Tool           | Jack         |          |
| Operators Manual | Maint. Record          |                |              |          |