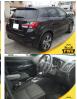

## **Vehicle Information**

2023-10 First Registration Year: Manufacture Year:

2023-10

PWE 1781

RVR G **Model:** 

Petrol

2WD

**Chassis No:** 

GA4W-562\*\*\*\*

Transmission: Automatic

6,000

**Exterior: Interior:** 

Grade:

**Drive Train:** 

Fuel:

**MITSUBISHI** 

**Engine: Seats:** 

Engine

1,800 Capacity:

Mileage:

Color: BLACK

5