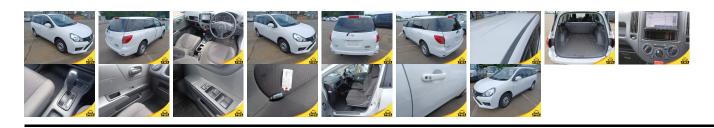

## **Vehicle Information**

|                           |                           |                                  |          |                                            |                              |                        | PWH H068 |
|---------------------------|---------------------------|----------------------------------|----------|--------------------------------------------|------------------------------|------------------------|----------|
| NISSAN                    |                           |                                  |          | First Registration Ye<br>Manufacture Year: | ear: 2018-06<br>2018-06      |                        | PWE 1068 |
| Model:<br>Grade:<br>Fuel: | AD WAGON<br>4.5<br>Petrol | Chassis No:<br>Engine:<br>Seats: | 123<br>5 | 8                                          | Automatic<br>38,500<br>1,600 | Exterior:<br>Interior: |          |
| Drive Train               | :                         |                                  |          |                                            | WHITE                        |                        |          |