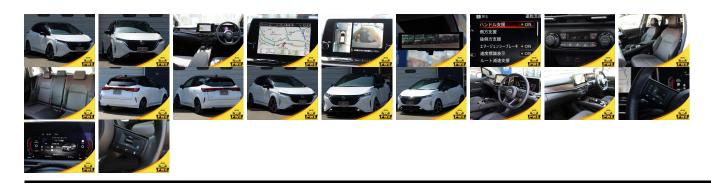

## **Vehicle Information**

|                       |               |             |                                               |                     |           |           | PWE 1844 |  |
|-----------------------|---------------|-------------|-----------------------------------------------|---------------------|-----------|-----------|----------|--|
| NISSAN                |               |             | First Registration Year:<br>Manufacture Year: |                     |           |           |          |  |
| Model:                | AURA          | Chassis No: | FSNE13-52****                                 | Transmission:       | Automatic | Exterior: |          |  |
| Grade:                | 4             | Engine:     |                                               | Mileage:            | 32,255    | Interior: |          |  |
| Fuel:<br>Drive Train: | Hybrid<br>4WD | Seats:      | 5                                             | Engine<br>Capacity: | 1,200     |           |          |  |
|                       |               |             |                                               | Color:              | PEARL     |           |          |  |

## Vehicle Options:

| Pwr Steering     | Pwr Wind               | Pwr Mirrors    | Center Lock  |          |
|------------------|------------------------|----------------|--------------|----------|
| Air Cond         | Reverse Camera         | Pwr Slide Door | Easy Closer  |          |
| Cruise Control   | ABS                    | Air Bag        | Fog Lamps    |          |
| HID Head Lamps   | LED Head Lamps         | Spare Key      | Remote Key   |          |
| Push Start       | Seat Heater            | Pwr Seat       | Leather Seat | \$15,400 |
| Floor Mat        | Sun Roof               | Alloy Wheels   | Grill Guard  |          |
| Rear Wiper       | Rear Spoiler           | Stereo         | Navi/TV      |          |
| Car CD           | Car MD                 | AUX            | Spare Tire   |          |
| Spare Tire Case  | Puncture Repairing Kit | Tool           | Jack         |          |
| Operators Manual | Maint. Record          |                |              |          |