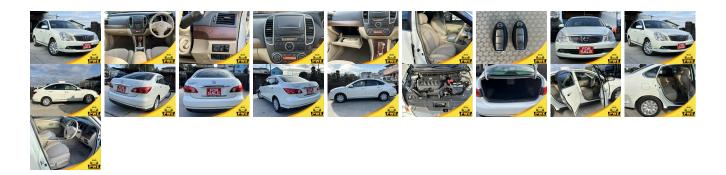

## **Vehicle Information**

|                 | PWE 1268               |                   |                                               |                                 |                 |           |  |  |
|-----------------|------------------------|-------------------|-----------------------------------------------|---------------------------------|-----------------|-----------|--|--|
| NISSAN          |                        |                   | First Registration Year:<br>Manufacture Year: |                                 |                 |           |  |  |
| Model:          | BLUEBIRD<br>SYLPHY 20M | Chassis No:       | KG11-12****                                   |                                 |                 | Exterior: |  |  |
| Grade:<br>Fuel: | 4.5<br>Petrol          | Engine:<br>Seats: | 5                                             | Mileage:<br>Engine<br>Capacity: | 61,472<br>2,000 | Interior: |  |  |
| Drive Train:    | 2WD                    |                   |                                               | Color:                          | PEARL WHITE     |           |  |  |

## Vehicle Options:

| Pwr Steering     | Pwr Wind               | Pwr Mirrors    | Center Lock  |         |
|------------------|------------------------|----------------|--------------|---------|
| Air Cond         | Reverse Camera         | Pwr Slide Door | Easy Closer  |         |
| Cruise Control   | ABS                    | Air Bag        | Fog Lamps    |         |
| HID Head Lamps   | LED Head Lamps         | Spare Key      | Remote Key   |         |
| Push Start       | Seat Heater            | Pwr Seat       | Leather Seat | \$2,250 |
| Floor Mat        | Sun Roof               | Alloy Wheels   | Grill Guard  |         |
| Rear Wiper       | Rear Spoiler           | Stereo         | Navi/TV      |         |
| Car CD           | Car MD                 | AUX            | Spare Tire   |         |
| Spare Tire Case  | Puncture Repairing Kit | Tool           | Jack         |         |
| Operators Manual | Maint. Record          |                | n            |         |