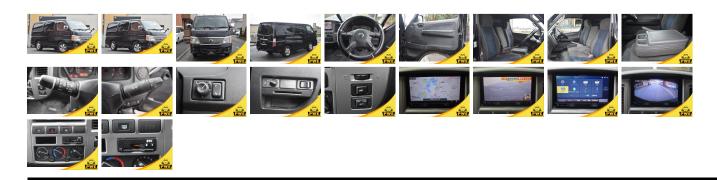

## **Vehicle Information**

| v enicie 1   | PWE 1313 |                   |                                                     |                     |           |               |  |
|--------------|----------|-------------------|-----------------------------------------------------|---------------------|-----------|---------------|--|
| NISSAN       |          |                   | First Registration Year:2012-Manufacture Year:2012- |                     |           | 1 11 10 10 10 |  |
| Model:       | CARAVAN  | Chassis No:       | VWME25-                                             | Transmission:       | Automatic | Exterior:     |  |
| Grade:       | 4.5      |                   | 18****                                              | Mileage:            | 181,204   | Interior:     |  |
| Fuel:        | Diesel   | Engine:<br>Seats: | 6                                                   | <b>Engine</b> 3,000 | 3,000     |               |  |
| Drive Train: | 4WD      |                   |                                                     | Capacity:           |           |               |  |
|              |          |                   |                                                     | Color:              | BLACK     |               |  |

## Vehicle Options:

| Pwr Steering     | Pwr Wind               | Pwr Mirrors    | Center Lock  |         |
|------------------|------------------------|----------------|--------------|---------|
| Air Cond         | Reverse Camera         | Pwr Slide Door | Easy Closer  |         |
| Cruise Control   | ABS                    | Air Bag        | Fog Lamps    |         |
| HID Head Lamps   | LED Head Lamps         | Spare Key      | Remote Key   |         |
| Push Start       | Seat Heater            | Pwr Seat       | Leather Seat | \$7,500 |
| Floor Mat        | Sun Roof               | Alloy Wheels   | Grill Guard  |         |
| Rear Wiper       | Rear Spoiler           | Stereo         | Navi/TV      |         |
| Car CD           | Car MD                 | AUX            | Spare Tire   |         |
| Spare Tire Case  | Puncture Repairing Kit | Tool           | Jack         |         |
| Operators Manual | Maint. Record          |                | n            |         |