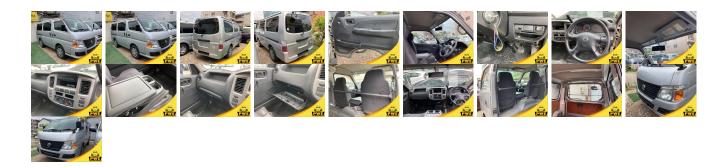

## **Vehicle Information**

| NISSAN          |                 |                   | First Registration Year:<br>Manufacture Year: |                                 |                 | 010-11<br>010-11 |           | PWE 1074 |
|-----------------|-----------------|-------------------|-----------------------------------------------|---------------------------------|-----------------|------------------|-----------|----------|
| Model:          | CARAVAN<br>LONG | Chassis No:       | VWE25-23***                                   | Transmission:                   |                 | ;                | Exterior: |          |
| Grade:<br>Fuel: | 4.5<br>Diesel   | Engine:<br>Seats: | 6                                             | Mileage:<br>Engine<br>Capacity: | 60,611<br>3,000 |                  | Interior: |          |
| Drive Train:    |                 |                   |                                               | Color:                          | Silver          |                  |           |          |

## Vehicle Options:

| Pwr Steering     | Pwr Wind               | Pwr Mirrors    | Center Lock        |    |
|------------------|------------------------|----------------|--------------------|----|
| Air Cond         | Reverse Camera         | Pwr Slide Door | Easy Closer        |    |
| Cruise Control   | ABS                    | Air Bag        | Fog Lamps          |    |
| HID Head Lamps   | LED Head Lamps         | Spare Key      | Remote Key         |    |
| Push Start       | Seat Heater            | Pwr Seat       | Leather Seat \$6,5 | 00 |
| Floor Mat        | Sun Roof               | Alloy Wheels   | Grill Guard        |    |
| Rear Wiper       | Rear Spoiler           | Stereo         | Navi/TV            |    |
| Car CD           | Car MD                 | AUX            | Spare Tire         |    |
| Spare Tire Case  | Puncture Repairing Kit | Tool           | Jack               |    |
| Operators Manual | Maint. Record          |                |                    |    |