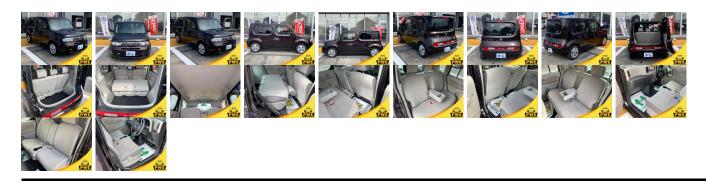

## **Vehicle Information**

| venicie      | PWE 1149 |             |                                               |               |           |           |           |  |
|--------------|----------|-------------|-----------------------------------------------|---------------|-----------|-----------|-----------|--|
| NISSAN       |          |             | First Registration Year:<br>Manufacture Year: |               |           |           | 1 WL 1147 |  |
| Model:       | CUBE 15X | Chassis No: | Z12-26****                                    | Transmission: | Automatic | Exterior: |           |  |
| Grade:       | 4.5      | Engine:     |                                               | Mileage:      | 60,050    | Interior: |           |  |
| Fuel:        | Petrol   | Seats:      | 5                                             | Engine        | 1,500     |           |           |  |
| Drive Train: |          |             |                                               | Capacity:     |           |           |           |  |
|              |          |             |                                               | Color:        | D BROWN M |           |           |  |

## Vehicle Options:

| Pwr Steering     | Pwr Wind               | Pwr Mirrors    | Center Lock  |         |
|------------------|------------------------|----------------|--------------|---------|
| Air Cond         | Reverse Camera         | Pwr Slide Door | Easy Closer  |         |
| Cruise Control   | ABS                    | Air Bag        | Fog Lamps    |         |
| HID Head Lamps   | LED Head Lamps         | Spare Key      | Remote Key   |         |
| Push Start       | Seat Heater            | Pwr Seat       | Leather Seat | \$3,700 |
| Floor Mat        | Sun Roof               | Alloy Wheels   | Grill Guard  |         |
| Rear Wiper       | Rear Spoiler           | Stereo         | Navi/TV      |         |
| Car CD           | Car MD                 | AUX            | Spare Tire   |         |
| Spare Tire Case  | Puncture Repairing Kit | Tool           | Jack         |         |
| Operators Manual | Maint. Record          |                | n            |         |