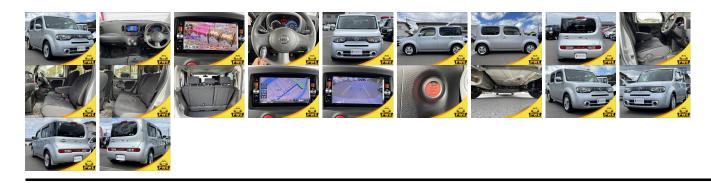

## **Vehicle Information**

| venicie 1    | PWE 1152 |             |            |                                                   |           |           |  |  |
|--------------|----------|-------------|------------|---------------------------------------------------|-----------|-----------|--|--|
| NISSAN       |          |             |            | First Registration Year: 2<br>Manufacture Year: 2 |           |           |  |  |
| Model:       | CUBE 15X | Chassis No: | Z12-28**** | Transmission: A                                   | Automatic | Exterior: |  |  |
| Grade:       | 4.5      | Engine:     |            | Mileage: 4                                        | 5,500     | Interior: |  |  |
| Fuel:        | Petrol   | Seats:      | 5          | <b>Engine</b> 1,500                               | ,500      |           |  |  |
| Drive Train: | 2WD      |             |            | Capacity:                                         |           |           |  |  |
|              |          |             |            | Color: S                                          | SILVER M  |           |  |  |

## Vehicle Options:

| Pwr Steering     | Pwr Wind               | Pwr Mirrors    | Center Lock  |         |
|------------------|------------------------|----------------|--------------|---------|
| Air Cond         | Reverse Camera         | Pwr Slide Door | Easy Closer  |         |
| Cruise Control   | ABS                    | Air Bag        | Fog Lamps    |         |
| HID Head Lamps   | LED Head Lamps         | Spare Key      | Remote Key   |         |
| Push Start       | Seat Heater            | Pwr Seat       | Leather Seat | \$3,800 |
| Floor Mat        | Sun Roof               | Alloy Wheels   | Grill Guard  |         |
| Rear Wiper       | Rear Spoiler           | Stereo         | Navi/TV      |         |
| Car CD           | Car MD                 | AUX            | Spare Tire   |         |
| Spare Tire Case  | Puncture Repairing Kit | Tool           | Jack         |         |
| Operators Manual | Maint. Record          |                |              |         |