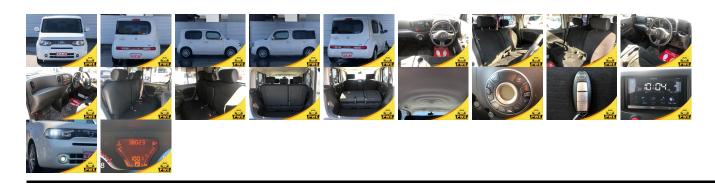

## **Vehicle Information**

| venicie 1           | PWE 1147 |             |            |                                                         |             |           |  |
|---------------------|----------|-------------|------------|---------------------------------------------------------|-------------|-----------|--|
| NISSAN              |          |             |            | First Registration Year:2013-02Manufacture Year:2013-02 |             |           |  |
| Model:              | CUBE     | Chassis No: | Z12-27**** | Transmission:                                           | Automatic   | Exterior: |  |
| Grade:              | 4.5      | Engine:     |            | Mileage:                                                | 38,023      | Interior: |  |
| Fuel:               | Petrol   | Seats:      | 5          | Engine                                                  | 1,500       |           |  |
| <b>Drive Train:</b> | 4WD      |             |            | Capacity:                                               |             |           |  |
|                     |          |             |            | Color:                                                  | PEARL WHITE |           |  |

## Vehicle Options:

| Pwr Steering     | Pwr Wind               | Pwr Mirrors    | Center Lock  |         |
|------------------|------------------------|----------------|--------------|---------|
| Air Cond         | Reverse Camera         | Pwr Slide Door | Easy Closer  |         |
| Cruise Control   | ABS                    | Air Bag        | Fog Lamps    |         |
| HID Head Lamps   | LED Head Lamps         | Spare Key      | Remote Key   |         |
| Push Start       | Seat Heater            | Pwr Seat       | Leather Seat | \$1,800 |
| Floor Mat        | Sun Roof               | Alloy Wheels   | Grill Guard  |         |
| Rear Wiper       | Rear Spoiler           | Stereo         | Navi/TV      |         |
| Car CD           | Car MD                 | AUX            | Spare Tire   |         |
| Spare Tire Case  | Puncture Repairing Kit | Tool           | Jack         |         |
| Operators Manual | Maint. Record          |                |              |         |