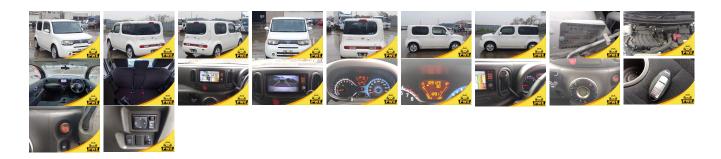

## **Vehicle Information**

| • • • • • • • • • • | PWE 6121 |             |                                               |               |             |           |            |  |
|---------------------|----------|-------------|-----------------------------------------------|---------------|-------------|-----------|------------|--|
| NISSAN              |          |             | First Registration Year:<br>Manufacture Year: |               |             |           | 1 112 0121 |  |
| Model:              | CUBE     | Chassis No: | Z12-251***                                    | Transmission: | Automatic   | Exterior: |            |  |
| Grade:              | 3.5      | Engine:     | HR15                                          | Mileage:      | 110,000     | Interior: |            |  |
| Fuel:               | Petrol   | Seats:      | 5                                             | Engine        | 1,500       |           |            |  |
| Drive Train:        | 2WD      |             |                                               | Capacity:     |             |           |            |  |
|                     |          |             |                                               | Color:        | PEARL WHITE |           |            |  |

## Vehicle Options:

| Pwr Steering     | Pwr Wind               | Pwr Mirrors    | Center Lock  |         |
|------------------|------------------------|----------------|--------------|---------|
| Air Cond         | Reverse Camera         | Pwr Slide Door | Easy Closer  |         |
| Cruise Control   | ABS                    | Air Bag        | Fog Lamps    |         |
| HID Head Lamps   | LED Head Lamps         | Spare Key      | Remote Key   |         |
| Push Start       | Seat Heater            | Pwr Seat       | Leather Seat | \$1,200 |
| Floor Mat        | Sun Roof               | Alloy Wheels   | Grill Guard  |         |
| Rear Wiper       | Rear Spoiler           | Stereo         | Navi/TV      |         |
| Car CD           | Car MD                 | AUX            | Spare Tire   |         |
| Spare Tire Case  | Puncture Repairing Kit | Tool           | Jack         |         |
| Operators Manual | Maint. Record          |                |              |         |