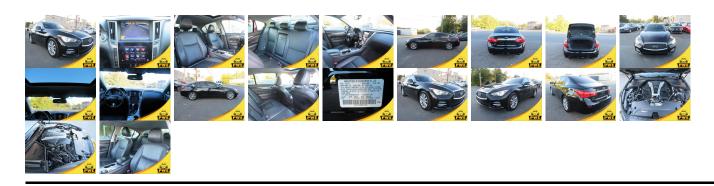

## **Vehicle Information**

| v ennere 1            | mormation    |             |             |                                         |           |           | PWE 1118 |
|-----------------------|--------------|-------------|-------------|-----------------------------------------|-----------|-----------|----------|
| NISSAN                |              |             |             | irst Registration Y<br>Aanufacture Year |           |           |          |
| Model:                | INFINITI Q50 | Chassis No: | JN1E-V7**** | Transmission:                           | Automatic | Exterior: |          |
| Grade:                | 4.5          | Engine:     |             | Mileage:                                | 35,000    | Interior: |          |
| Fuel:<br>Drive Train: | Petrol       | Seats:      | 5           | Engine<br>Capacity:                     | 3,000     |           |          |
|                       |              |             |             | Color:                                  | BLACK     |           |          |