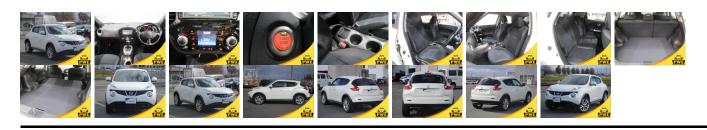

## **Vehicle Information**

| v chicle .      | PWE 1107      |                                  |                  |                                                         |                              |                        |  |  |
|-----------------|---------------|----------------------------------|------------------|---------------------------------------------------------|------------------------------|------------------------|--|--|
| NISSAN          |               |                                  |                  | First Registration Year:2010-06Manufacture Year:2010-06 |                              |                        |  |  |
| Model:          | JUKE          | Chassis No:<br>Engine:<br>Seats: | YF15-03****<br>5 |                                                         | Automatic<br>30,518<br>1,500 | Exterior:<br>Interior: |  |  |
| Grade:<br>Fuel: | 4.5<br>Petrol |                                  |                  | 8                                                       |                              |                        |  |  |
| Drive Train:    | :             |                                  |                  | 1 0                                                     | VHITE M                      |                        |  |  |

## Vehicle Options:

| Pwr Steering     | Pwr Wind               | Pwr Mirrors    | Center Lock         |   |
|------------------|------------------------|----------------|---------------------|---|
| Air Cond         | Reverse Camera         | Pwr Slide Door | Easy Closer         |   |
| Cruise Control   | ABS                    | Air Bag        | Fog Lamps           |   |
| HID Head Lamps   | LED Head Lamps         | Spare Key      | Remote Key          |   |
| Push Start       | Seat Heater            | Pwr Seat       | Leather Seat \$3,50 | 0 |
| Floor Mat        | Sun Roof               | Alloy Wheels   | Grill Guard         |   |
| Rear Wiper       | Rear Spoiler           | Stereo         | Navi/TV             |   |
| Car CD           | Car MD                 | AUX            | Spare Tire          |   |
| Spare Tire Case  | Puncture Repairing Kit | Tool           | Jack                |   |
| Operators Manual | Maint. Record          |                |                     |   |