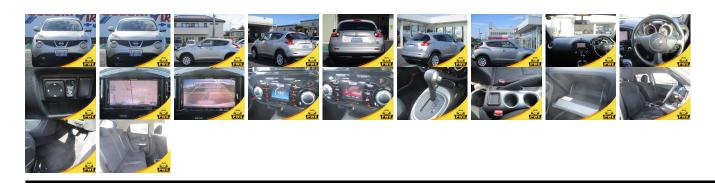

## **Vehicle Information**

| venicie 1    | PWE 6139 |             |                                                         |                 |           |           |  |
|--------------|----------|-------------|---------------------------------------------------------|-----------------|-----------|-----------|--|
| NISSAN       |          |             | First Registration Year:2011-06Manufacture Year:2011-06 |                 |           | 1 WL 0139 |  |
| Model:       | JUKE     | Chassis No: | YF15-30***                                              | * Transmission: | Automatic | Exterior: |  |
| Grade:       | 3.5      | Engine:     |                                                         | Mileage:        | 59,586    | Interior: |  |
| Fuel:        | Petrol   | Seats:      | 5                                                       | Engine          | 1,500     |           |  |
| Drive Train: | 2WD      |             |                                                         | Capacity:       |           |           |  |
|              |          |             |                                                         | Color:          | SILVER    |           |  |

## Vehicle Options:

| Pwr Steering     | Pwr Wind               | Pwr Mirrors    | Center Lock  |         |
|------------------|------------------------|----------------|--------------|---------|
| Air Cond         | Reverse Camera         | Pwr Slide Door | Easy Closer  |         |
| Cruise Control   | ABS                    | Air Bag        | Fog Lamps    |         |
| HID Head Lamps   | LED Head Lamps         | Spare Key      | Remote Key   |         |
| Push Start       | Seat Heater            | Pwr Seat       | Leather Seat | \$2,200 |
| Floor Mat        | Sun Roof               | Alloy Wheels   | Grill Guard  |         |
| Rear Wiper       | Rear Spoiler           | Stereo         | Navi/TV      |         |
| Car CD           | Car MD                 | AUX            | Spare Tire   |         |
| Spare Tire Case  | Puncture Repairing Kit | Tool           | Jack         |         |
| Operators Manual | Maint. Record          |                |              |         |