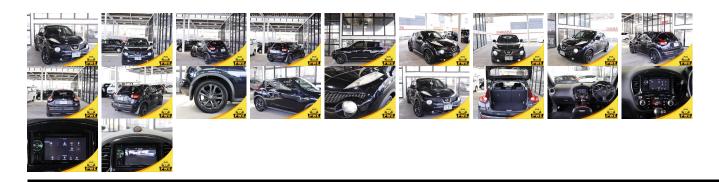

## Vehicle Information

|                      | PWE 1108 |             |             |                                                       |          |           |  |  |
|----------------------|----------|-------------|-------------|-------------------------------------------------------|----------|-----------|--|--|
| NISSAN               |          |             |             | First Registration Year:2012-0Manufacture Year:2012-0 |          |           |  |  |
| Model:               | JUKE     | Chassis No: | YF15-22**** | * Transmission: At                                    | utomatic | Exterior: |  |  |
| Grade:               | 4.5      | Engine:     |             | Mileage: 43                                           | 3,453    | Interior: |  |  |
| Fuel:<br>Drive Train | Petrol   | Seats:      | 5           | <b>Engine</b> 1,5<br>Capacity:                        | 500      |           |  |  |
|                      | -        |             |             | Color: Bl                                             | LACK     |           |  |  |

## Vehicle Options:

| Pwr Steering     | Pwr Wind               | Pwr Mirrors    | Center Lock  |         |
|------------------|------------------------|----------------|--------------|---------|
| Air Cond         | Reverse Camera         | Pwr Slide Door | Easy Closer  |         |
| Cruise Control   | ABS                    | Air Bag        | Fog Lamps    |         |
| HID Head Lamps   | LED Head Lamps         | Spare Key      | Remote Key   |         |
| Push Start       | Seat Heater            | Pwr Seat       | Leather Seat | \$4,000 |
| Floor Mat        | Sun Roof               | Alloy Wheels   | Grill Guard  |         |
| Rear Wiper       | Rear Spoiler           | Stereo         | Navi/TV      |         |
| Car CD           | Car MD                 | AUX            | Spare Tire   |         |
| Spare Tire Case  | Puncture Repairing Kit | Tool           | Jack         |         |
| Operators Manual | Maint. Record          |                |              |         |