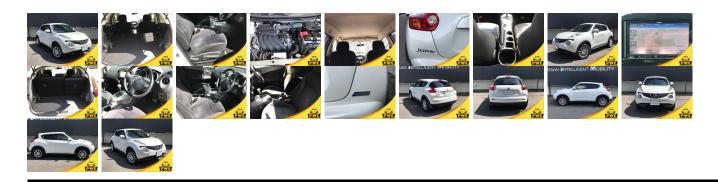

## **Vehicle Information**

| Venicie              | PWE 1110 |             |             |                                                         |         |           |  |  |
|----------------------|----------|-------------|-------------|---------------------------------------------------------|---------|-----------|--|--|
| NISSAN               |          |             |             | First Registration Year:2013-05Manufacture Year:2013-05 |         |           |  |  |
| Model:               | JUKE     | Chassis No: | YF15-23**** | Transmission: Au                                        | tomatic | Exterior: |  |  |
| Grade:               | 4.5      | Engine:     |             | Mileage: 40,                                            | ,055    | Interior: |  |  |
| Fuel:<br>Drive Traiı | Petrol   | Seats:      | 5           | Engine 1,5<br>Capacity:                                 | 500     |           |  |  |
| 21.0 1141            |          |             |             | Color: PE                                               | ARL     |           |  |  |

## Vehicle Options:

| Pwr Steering     | Pwr Wind               | Pwr Mirrors    | Center Lock  |         |
|------------------|------------------------|----------------|--------------|---------|
| Air Cond         | Reverse Camera         | Pwr Slide Door | Easy Closer  |         |
| Cruise Control   | ABS                    | Air Bag        | Fog Lamps    |         |
| HID Head Lamps   | LED Head Lamps         | Spare Key      | Remote Key   |         |
| Push Start       | Seat Heater            | Pwr Seat       | Leather Seat | \$4,000 |
| Floor Mat        | Sun Roof               | Alloy Wheels   | Grill Guard  |         |
| Rear Wiper       | Rear Spoiler           | Stereo         | Navi/TV      |         |
| Car CD           | Car MD                 | AUX            | Spare Tire   |         |
| Spare Tire Case  | Puncture Repairing Kit | Tool           | Jack         |         |
| Operators Manual | Maint. Record          | -              |              |         |