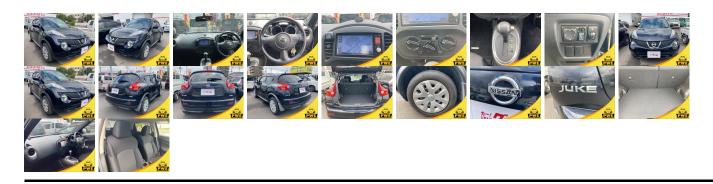

## **Vehicle Information**

| venicie 1           | PWE 6148 |             |                                                         |                   |           |           |  |
|---------------------|----------|-------------|---------------------------------------------------------|-------------------|-----------|-----------|--|
| NISSAN              |          |             | First Registration Year:2013-02Manufacture Year:2013-02 |                   |           |           |  |
| Model:              | JUKE     | Chassis No: | YF15-21***                                              | * Transmission: A | Automatic | Exterior: |  |
| Grade:              | 4.0      | Engine:     |                                                         | Mileage: 6        | 54,347    | Interior: |  |
| Fuel:               | Petrol   | Seats:      | 5                                                       | 8                 | 1,500     |           |  |
| <b>Drive Train:</b> | 2WD      |             |                                                         | Capacity:         |           |           |  |
|                     |          |             |                                                         | Color: H          | BLACK M   |           |  |

## Vehicle Options:

| Pwr Steering     | Pwr Wind               | Pwr Mirrors    | Center Lock  |         |
|------------------|------------------------|----------------|--------------|---------|
| Air Cond         | Reverse Camera         | Pwr Slide Door | Easy Closer  |         |
| Cruise Control   | ABS                    | Air Bag        | Fog Lamps    |         |
| HID Head Lamps   | LED Head Lamps         | Spare Key      | Remote Key   |         |
| Push Start       | Seat Heater            | Pwr Seat       | Leather Seat | \$3,050 |
| Floor Mat        | Sun Roof               | Alloy Wheels   | Grill Guard  |         |
| Rear Wiper       | Rear Spoiler           | Stereo         | Navi/TV      |         |
| Car CD           | Car MD                 | AUX            | Spare Tire   |         |
| Spare Tire Case  | Puncture Repairing Kit | Tool           | Jack         |         |
| Operators Manual | Maint. Record          | ~              | n            |         |