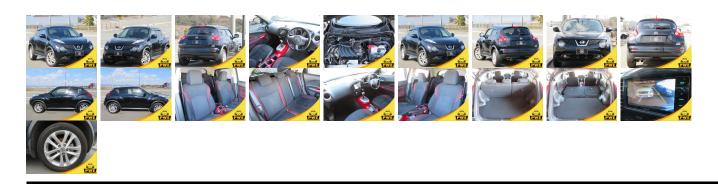

## **Vehicle Information**

| v chiere 1          | PWE 6151 |             |            |                                               |           |           |  |
|---------------------|----------|-------------|------------|-----------------------------------------------|-----------|-----------|--|
| NISSAN              |          |             |            | First Registration Year:<br>Manufacture Year: |           |           |  |
| Model:              | JUKE     | Chassis No: | YF15-21*** | * Transmission: A                             | Automatic | Exterior: |  |
| Grade:              | 3.5      | Engine:     |            | Mileage: 9                                    | 4,000     | Interior: |  |
| Fuel:               | Petrol   | Seats:      | 5          | 8                                             | ,500      |           |  |
| <b>Drive Train:</b> | 2WD      |             |            | Capacity:                                     |           |           |  |
|                     |          |             |            | Color: B                                      | BLACK M   |           |  |

## Vehicle Options:

| Pwr Steering     | Pwr Wind               | Pwr Mirrors    | Center Lock  |         |
|------------------|------------------------|----------------|--------------|---------|
| Air Cond         | Reverse Camera         | Pwr Slide Door | Easy Closer  |         |
| Cruise Control   | ABS                    | Air Bag        | Fog Lamps    |         |
| HID Head Lamps   | LED Head Lamps         | Spare Key      | Remote Key   |         |
| Push Start       | Seat Heater            | Pwr Seat       | Leather Seat | \$2,950 |
| Floor Mat        | Sun Roof               | Alloy Wheels   | Grill Guard  |         |
| Rear Wiper       | Rear Spoiler           | Stereo         | Navi/TV      |         |
| Car CD           | Car MD                 | AUX            | Spare Tire   |         |
| Spare Tire Case  | Puncture Repairing Kit | Tool           | Jack         |         |
| Operators Manual | Maint. Record          | ~              | n            |         |