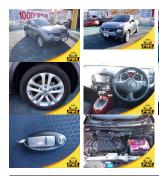

## **Vehicle Information**

Petrol

First Registration Year: 2014-06 Manufacture Year: 2014-06 PWE 6140

Model: JUKE

E **Chassis No:** YF15-30\*\*\*\*

5

Transmission: Automatic

**Exterior:** 

**Grade:** 3.5

**NISSAN** 

Fuel:

Engine: Seats: **Mileage:** 29,560 **Engine** 1,500

Interior:

**Drive Train:** 2WD

Capacity:

Color: GRAY

## **Vehicle Options:**

| Pwr Wind               | Pwr Mirrors                                                                                              | Center Lock                                                                                                                                                     |                                                                                                                                                                                                                                                                                   |
|------------------------|----------------------------------------------------------------------------------------------------------|-----------------------------------------------------------------------------------------------------------------------------------------------------------------|-----------------------------------------------------------------------------------------------------------------------------------------------------------------------------------------------------------------------------------------------------------------------------------|
| Reverse Camera         | Pwr Slide Door                                                                                           | Easy Closer                                                                                                                                                     |                                                                                                                                                                                                                                                                                   |
| ABS                    | Air Bag                                                                                                  | Fog Lamps                                                                                                                                                       |                                                                                                                                                                                                                                                                                   |
| LED Head Lamps         | Spare Key                                                                                                | Remote Key                                                                                                                                                      |                                                                                                                                                                                                                                                                                   |
| Seat Heater            | Pwr Seat                                                                                                 | Leather Seat                                                                                                                                                    | \$3,800                                                                                                                                                                                                                                                                           |
| Sun Roof               | Alloy Wheels                                                                                             | Grill Guard                                                                                                                                                     |                                                                                                                                                                                                                                                                                   |
| Rear Spoiler           | Stereo                                                                                                   | Navi/TV                                                                                                                                                         |                                                                                                                                                                                                                                                                                   |
| Car MD                 | AUX                                                                                                      | Spare Tire                                                                                                                                                      |                                                                                                                                                                                                                                                                                   |
| Puncture Repairing Kit | Tool                                                                                                     | Jack                                                                                                                                                            |                                                                                                                                                                                                                                                                                   |
| Maint. Record          |                                                                                                          |                                                                                                                                                                 |                                                                                                                                                                                                                                                                                   |
|                        | Reverse Camera  ABS  LED Head Lamps  Seat Heater  Sun Roof  Rear Spoiler  Car MD  Puncture Repairing Kit | Reverse Camera  ABS  Air Bag  LED Head Lamps  Spare Key  Seat Heater  Pwr Seat  Sun Roof  Alloy Wheels  Rear Spoiler  Car MD  AUX  Puncture Repairing Kit  Tool | Reverse Camera  Pwr Slide Door  Easy Closer  ABS  Air Bag  Fog Lamps  LED Head Lamps  Spare Key  Remote Key  Seat Heater  Pwr Seat  Leather Seat  Sun Roof  Alloy Wheels  Grill Guard  Rear Spoiler  Stereo  Navi/TV  Car MD  AUX  Spare Tire  Puncture Repairing Kit  Tool  Jack |