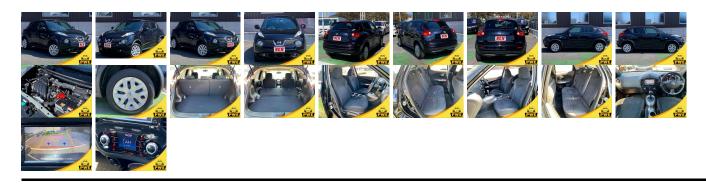

## **Vehicle Information**

|              | PWE 6144 |             |            |                                            |                         |           |  |  |
|--------------|----------|-------------|------------|--------------------------------------------|-------------------------|-----------|--|--|
| NISSAN       |          |             |            | First Registration Ye<br>Manufacture Year: | ear: 2014-08<br>2014-08 |           |  |  |
| Model:       | JUKE     | Chassis No: | YF15-31*** | * Transmission:                            | Automatic               | Exterior: |  |  |
| Grade:       | 4.0      | Engine:     |            | Mileage:                                   | 94,300                  | Interior: |  |  |
| Fuel:        | Petrol   | Seats:      | 5          | 0                                          | 1,500                   |           |  |  |
| Drive Train: | 2WD      |             |            | Capacity:                                  |                         |           |  |  |
|              |          |             |            | Color:                                     | BLACK                   |           |  |  |

## Vehicle Options:

| Pwr Steering     | Pwr Wind               | Pwr Mirrors    | Center Lock  |         |
|------------------|------------------------|----------------|--------------|---------|
| Air Cond         | Reverse Camera         | Pwr Slide Door | Easy Closer  |         |
| Cruise Control   | ABS                    | Air Bag        | Fog Lamps    |         |
| HID Head Lamps   | LED Head Lamps         | Spare Key      | Remote Key   |         |
| Push Start       | Seat Heater            | Pwr Seat       | Leather Seat | \$3,750 |
| Floor Mat        | Sun Roof               | Alloy Wheels   | Grill Guard  |         |
| Rear Wiper       | Rear Spoiler           | Stereo         | Navi/TV      |         |
| Car CD           | Car MD                 | AUX            | Spare Tire   |         |
| Spare Tire Case  | Puncture Repairing Kit | Tool           | Jack         |         |
| Operators Manual | Maint. Record          |                | n            |         |