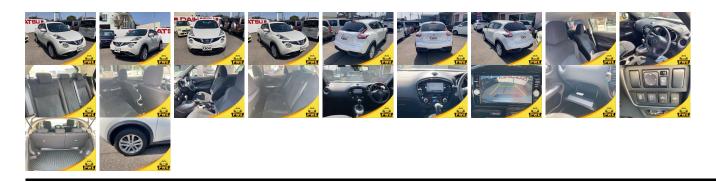

## **Vehicle Information**

| v enicie 1   | PWE 6145 |             |             |                                                         |             |           |            |  |
|--------------|----------|-------------|-------------|---------------------------------------------------------|-------------|-----------|------------|--|
| NISSAN       |          |             |             | First Registration Year:2016-05Manufacture Year:2016-05 |             |           | 1 W L 0113 |  |
| Model:       | JUKE     | Chassis No: | YF15-50**** | Transmission:                                           | Automatic   | Exterior: |            |  |
| Grade:       | 4.0      | Engine:     |             | Mileage:                                                | 77,363      | Interior: |            |  |
| Fuel:        | Petrol   | Seats:      | 5           | Engine                                                  | 1,500       |           |            |  |
| Drive Train: | 2WD      |             |             | Capacity:                                               |             |           |            |  |
|              |          |             |             | Color:                                                  | PEARL WHITE |           |            |  |

## Vehicle Options:

| Pwr Steering     | Pwr Wind               | Pwr Mirrors    | Center Lock  |         |
|------------------|------------------------|----------------|--------------|---------|
| Air Cond         | Reverse Camera         | Pwr Slide Door | Easy Closer  |         |
| Cruise Control   | ABS                    | Air Bag        | Fog Lamps    |         |
| HID Head Lamps   | LED Head Lamps         | Spare Key      | Remote Key   |         |
| Push Start       | Seat Heater            | Pwr Seat       | Leather Seat | \$4,900 |
| Floor Mat        | Sun Roof               | Alloy Wheels   | Grill Guard  |         |
| Rear Wiper       | Rear Spoiler           | Stereo         | Navi/TV      |         |
| Car CD           | Car MD                 | AUX            | Spare Tire   |         |
| Spare Tire Case  | Puncture Repairing Kit | Tool           | Jack         |         |
| Operators Manual | Maint. Record          | ~              |              |         |