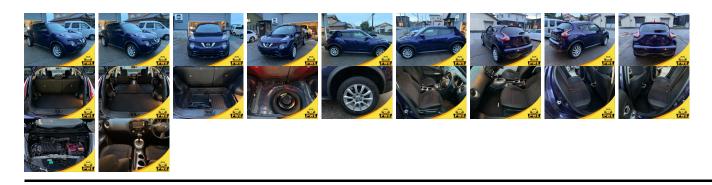

## **Vehicle Information**

| v chiere 1          | PWE 6147 |             |            |                                                         |          |           |  |
|---------------------|----------|-------------|------------|---------------------------------------------------------|----------|-----------|--|
| NISSAN              |          |             |            | First Registration Year:2015-01Manufacture Year:2015-01 |          |           |  |
| Model:              | JUKE     | Chassis No: | YF15-40*** | * Transmission: A                                       | utomatic | Exterior: |  |
| Grade:              | 4.0      | Engine:     |            | Mileage: 7                                              | 1,000    | Interior: |  |
| Fuel:               | Petrol   | Seats:      | 5          | 8                                                       | ,500     |           |  |
| <b>Drive Train:</b> | 2WD      |             |            | Capacity:                                               |          |           |  |
|                     |          |             |            | Color: B                                                | LUE      |           |  |

## Vehicle Options:

| Pwr Steering     | Pwr Wind               | Pwr Mirrors    | Center Lock  |         |
|------------------|------------------------|----------------|--------------|---------|
| Air Cond         | Reverse Camera         | Pwr Slide Door | Easy Closer  |         |
| Cruise Control   | ABS                    | Air Bag        | Fog Lamps    |         |
| HID Head Lamps   | LED Head Lamps         | Spare Key      | Remote Key   |         |
| Push Start       | Seat Heater            | Pwr Seat       | Leather Seat | \$3,700 |
| Floor Mat        | Sun Roof               | Alloy Wheels   | Grill Guard  |         |
| Rear Wiper       | Rear Spoiler           | Stereo         | Navi/TV      |         |
| Car CD           | Car MD                 | AUX            | Spare Tire   |         |
| Spare Tire Case  | Puncture Repairing Kit | Tool           | Jack         |         |
| Operators Manual | Maint. Record          |                |              |         |