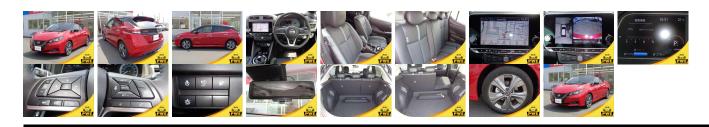

## Vehicle Information

|                       |          |                   |                                               |                     |           |           | PWE 1122 |
|-----------------------|----------|-------------------|-----------------------------------------------|---------------------|-----------|-----------|----------|
| NISSAN                |          |                   | First Registration Year:20Manufacture Year:20 |                     |           | 1 1122    |          |
| Model:                | LEAF     | Chassis No:       | ZE1-14****                                    | Transmission:       | Automatic | Exterior: |          |
| Grade:                | 4.5      | Engine:<br>Seats: | 5                                             | Mileage:            | 5,000     | Interior: |          |
| Fuel:<br>Drive Train: | Electric |                   |                                               | Engine<br>Capacity: | 1,200     |           |          |
|                       |          |                   |                                               | Color:              | RED       |           |          |

## Vehicle Options:

| Pwr Steering     | Pwr Wind               | Pwr Mirrors    | Center Lock      |        |
|------------------|------------------------|----------------|------------------|--------|
| Air Cond         | Reverse Camera         | Pwr Slide Door | Easy Closer      |        |
| Cruise Control   | ABS                    | Air Bag        | Fog Lamps        |        |
| HID Head Lamps   | LED Head Lamps         | Spare Key      | Remote Key       |        |
| Push Start       | Seat Heater            | Pwr Seat       | Leather Seat \$1 | 15,500 |
| Floor Mat        | Sun Roof               | Alloy Wheels   | Grill Guard      |        |
| Rear Wiper       | Rear Spoiler           | Stereo         | Navi/TV          |        |
| Car CD           | Car MD                 | AUX            | Spare Tire       |        |
| Spare Tire Case  | Puncture Repairing Kit | Tool           | Jack             |        |
| Operators Manual | Maint. Record          |                |                  |        |