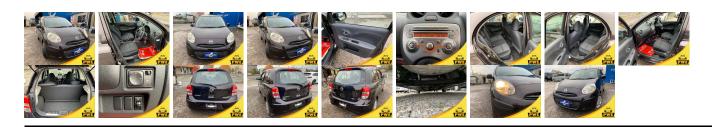

## **Vehicle Information**

| NISSAN          |               |                   | First Registration Year:2010-03Manufacture Year:2010-03 |                     |                 | PWE 1082  |  |
|-----------------|---------------|-------------------|---------------------------------------------------------|---------------------|-----------------|-----------|--|
| Model:          | MARCH 12S     | Chassis No:       | K13-04****                                              |                     |                 | Exterior: |  |
| Grade:<br>Fuel: | 4.5<br>Petrol | Engine:<br>Seats: | 5                                                       | Engine              | 68,047<br>1,199 | Interior: |  |
| Drive Train:    |               |                   |                                                         | Capacity:<br>Color: | BROWN           |           |  |