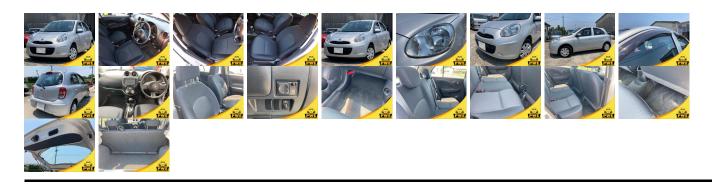

## **Vehicle Information**

| venicie               | PWE 1083              |             |     |                                        |                 |                    |           |           |
|-----------------------|-----------------------|-------------|-----|----------------------------------------|-----------------|--------------------|-----------|-----------|
| NISSAN                |                       |             |     | ······································ |                 | 2010-04<br>2010-04 |           | 1 WE 1003 |
| Model:                | MARCH 12S Chassis No: | Chassis No: | 123 | Transmission:                          | sion: Automatic | Exterior:          |           |           |
| Grade:                | 4.5                   | Engine:     |     | Mileage:                               | 34,826          |                    | Interior: |           |
| Fuel:<br>Drive Train: | Petrol                | Seats:      | 5   | Engine<br>Capacity:                    | 1,200<br>y:     |                    |           |           |
|                       | -                     |             |     | Color:                                 | SILVER          | R M                |           |           |