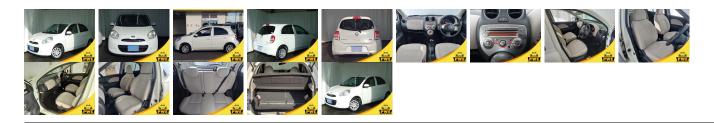

## **Vehicle Information**

| venicie               | PWE 1085 |             |           |                                                         |             |           |           |  |
|-----------------------|----------|-------------|-----------|---------------------------------------------------------|-------------|-----------|-----------|--|
| NISSAN                |          |             |           | First Registration Year:2011-06Manufacture Year:2011-06 |             |           | I WE 1003 |  |
| Model:                | MARCH    | Chassis No: | K13-36*** | Transmission:                                           | Automatic   | Exterior: |           |  |
| Grade:                | 4.5      | Engine:     |           | Mileage:                                                | 56,585      | Interior: |           |  |
| Fuel:<br>Drive Train: | Petrol   | Seats:      | 5         | Engine<br>Capacity:                                     | 1,200       |           |           |  |
|                       |          |             |           | Color:                                                  | PEARL WHITE |           |           |  |