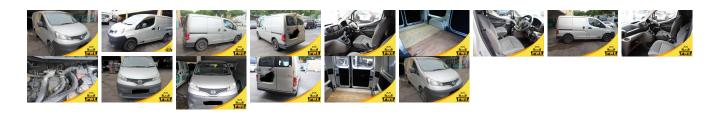

## **Vehicle Information**

| venicie 1    |        |             |                                               |                          |         |           | PWE 1692  |
|--------------|--------|-------------|-----------------------------------------------|--------------------------|---------|-----------|-----------|
| NISSAN       |        |             | First Registration Year:<br>Manufacture Year: |                          |         |           | 1 WL 1072 |
| Model:       | NV200  | Chassis No: | JN1YBAM20U                                    | 0** <b>Transmission:</b> | Manual  | Exterior: |           |
| Grade:       | 4.5    | Engine:     |                                               | Mileage:                 | 157,000 | Interior: |           |
| Fuel:        | Diesel | Seats:      | 2                                             | Engine                   | 1,500   |           |           |
| Drive Train: | 2WD    |             |                                               | Capacity:                |         |           |           |
|              |        |             |                                               | Color:                   | SILVER  |           |           |