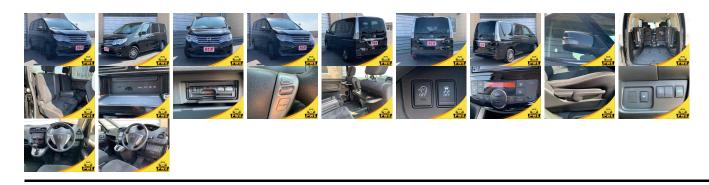

## **Vehicle Information**

| venicie     | PWE 1102       |         |                                                         |                         |        |           |  |
|-------------|----------------|---------|---------------------------------------------------------|-------------------------|--------|-----------|--|
| NISSAN      |                |         | First Registration Year:2014-08Manufacture Year:2014-08 |                         |        | 1 WL 1102 |  |
| Model:      | SERENA Chassis |         | HFC26-23****                                            | Transmission: Automatic |        | Exterior: |  |
| Grade:      | 4.5            | Engine: |                                                         | Mileage: 4              | 43,000 | Interior: |  |
| Fuel:       | Petrol         | Seats:  | 7                                                       | 0                       | 2,000  |           |  |
| Drive Train | :              |         |                                                         | Capacity:               |        |           |  |
|             |                |         |                                                         | Color: H                | BLACK  |           |  |

## Vehicle Options:

| Pwr Steering     | Pwr Wind               | Pwr Mirrors    | Center Lock  |         |
|------------------|------------------------|----------------|--------------|---------|
| Air Cond         | Reverse Camera         | Pwr Slide Door | Easy Closer  |         |
| Cruise Control   | ABS                    | Air Bag        | Fog Lamps    |         |
| HID Head Lamps   | LED Head Lamps         | Spare Key      | Remote Key   |         |
| Push Start       | Seat Heater            | Pwr Seat       | Leather Seat | \$7,500 |
| Floor Mat        | Sun Roof               | Alloy Wheels   | Grill Guard  |         |
| Rear Wiper       | Rear Spoiler           | Stereo         | Navi/TV      |         |
| Car CD           | Car MD                 | AUX            | Spare Tire   |         |
| Spare Tire Case  | Puncture Repairing Kit | Tool           | Jack         |         |
| Operators Manual | Maint. Record          |                |              |         |