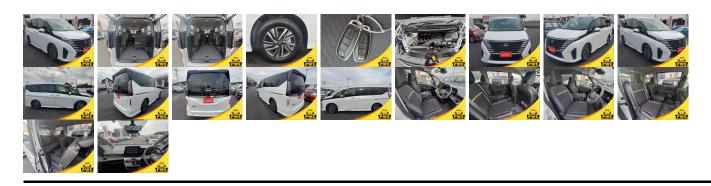

## **Vehicle Information**

| venicie     | Informatio | n           |                                               |               |                        |           | PWE 1092  |
|-------------|------------|-------------|-----------------------------------------------|---------------|------------------------|-----------|-----------|
| NISSAN      | SSAN       |             | First Registration Year:<br>Manufacture Year: |               | ar: 2023-03<br>2023-03 |           | I WL 1072 |
| Model:      | SERENA     | Chassis No: | FC2803****                                    | Transmission: | Automatic              | Exterior: |           |
| Grade:      | S          | Engine:     |                                               | Mileage:      | 15                     | Interior: |           |
| Fuel:       | Petrol     | Seats:      | 7                                             | 0             | 2,000                  |           |           |
| Drive Train | n:         |             |                                               | Capacity:     |                        |           |           |
|             |            |             |                                               | Color:        | PEARL                  |           |           |

## Vehicle Options:

| Pwr Steering     | Pwr Wind               | Pwr Mirrors    | Center Lock  |          |
|------------------|------------------------|----------------|--------------|----------|
| Air Cond         | Reverse Camera         | Pwr Slide Door | Easy Closer  |          |
| Cruise Control   | ABS                    | Air Bag        | Fog Lamps    |          |
| HID Head Lamps   | LED Head Lamps         | Spare Key      | Remote Key   |          |
| Push Start       | Seat Heater            | Pwr Seat       | Leather Seat | \$26,000 |
| Floor Mat        | Sun Roof               | Alloy Wheels   | Grill Guard  |          |
| Rear Wiper       | Rear Spoiler           | Stereo         | Navi/TV      |          |
| Car CD           | Car MD                 | AUX            | Spare Tire   |          |
| Spare Tire Case  | Puncture Repairing Kit | Tool           | Jack         |          |
| Operators Manual | Maint. Record          |                |              |          |