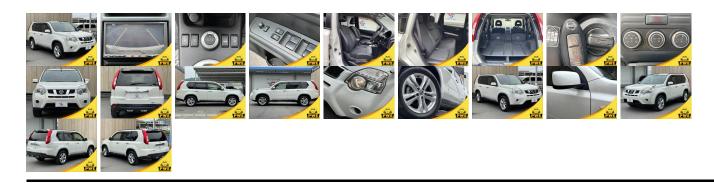

## **Vehicle Information**

| venicie 1    | PWE 1138    |             |             |                                           |                         |           |           |
|--------------|-------------|-------------|-------------|-------------------------------------------|-------------------------|-----------|-----------|
| NISSAN       |             |             |             | First Registration Y<br>Manufacture Year: | ear: 2011-11<br>2011-11 |           | 1 WE 1130 |
| Model:       | X-TRAIL 20X | Chassis No: | NT31-21**** | Transmission:                             | Automatic               | Exterior: |           |
| Grade:       | 4.5         | Engine:     |             | Mileage:                                  | 62,000                  | Interior: |           |
| Fuel:        | Petrol      | Seats:      | 5           | 0                                         | 2,000                   |           |           |
| Drive Train: | 4WD         |             |             | Capacity:                                 |                         |           |           |
|              |             |             |             | Color:                                    | PEARL WHITE             |           |           |

## Vehicle Options:

| Pwr Steering     | Pwr Wind               | Pwr Mirrors    | Center Lock  |         |
|------------------|------------------------|----------------|--------------|---------|
| Air Cond         | Reverse Camera         | Pwr Slide Door | Easy Closer  |         |
| Cruise Control   | ABS                    | Air Bag        | Fog Lamps    |         |
| HID Head Lamps   | LED Head Lamps         | Spare Key      | Remote Key   |         |
| Push Start       | Seat Heater            | Pwr Seat       | Leather Seat | \$7,000 |
| Floor Mat        | Sun Roof               | Alloy Wheels   | Grill Guard  |         |
| Rear Wiper       | Rear Spoiler           | Stereo         | Navi/TV      |         |
| Car CD           | Car MD                 | AUX            | Spare Tire   |         |
| Spare Tire Case  | Puncture Repairing Kit | Tool           | Jack         |         |
| Operators Manual | Maint. Record          |                | ""           |         |